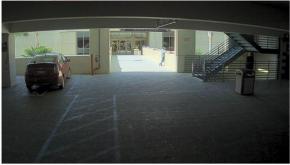

# AirCam BU-240M 20 SMD Array IR LEDs with a 40-meter IR distance

The AirCam BU-240M is equipped with 20 SMD array IR LEDs, delivering powerful infrared illumination. With an impressive 40-meter IR distance, it ensures exceptional night vision capabilities, providing clear and detailed surveillance footage even in complete darkness. Whether it's monitoring large outdoor areas or dimly lit spaces, this camera guarantees reliable 24/7 security coverage, making it a robust choice for various applications.