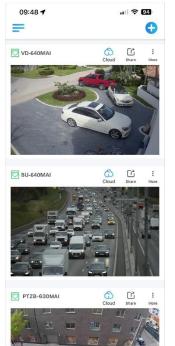

# IP Camera Android/IOS App Support App Search VideoLink

Our IP Camera boasts Android and iOS app support, providing convenient access to your surveillance system.

The user-friendly app, "VideoLink," allows you to effortlessly search and view video feeds. Stay connected and in control, monitoring your property from your mobile device with ease and convenience.