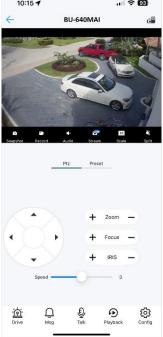

# IP Camera Android/IOS App Support App Search VideoLink

Our IP Camera boasts Android and iOS app support, providing convenient access to your surveillance system.

The user-friendly app, "VideoLink," allows you to effortlessly search and view video feeds. Stay connected and in control, monitoring your property from your mobile device with ease and convenience.