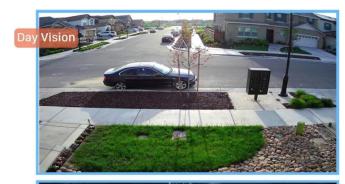

# Image Enhancement: D-WDR, Mirror, Rotate, and Defogging functions

The AirCam BU-240M takes image enhancement seriously, offering a suite of advanced features. Digital-Wide Dynamic Range (D-WDR) balances exposure, ensuring well-lit scenes in challenging lighting conditions. Additionally, it provides the ability to mirror and rotate images as needed, enhancing flexibility in surveillance placement. Furthermore, the integrated Defogging function improves visibility in misty or foggy environments, ensuring that you get clear, detailed footage regardless of adverse weather conditions. These features collectively enhance the camera's performance and its suitability for various monitoring scenarios.

**WDR OFF** 

**WDR ON** 