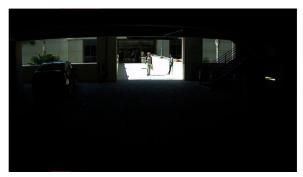

# AirCam BU-240M 20 SMD Array IR LEDs with a 40-meter IR distance

The AirCam BU-240M is equipped with 20 SMD array IR LEDs, delivering powerful infrared illumination. With an impressive 40-meter IR distance, it ensures exceptional night vision capabilities, providing clear and detailed surveillance footage even in complete darkness. Whether it's monitoring large outdoor areas or dimly lit spaces, this camera guarantees reliable 24/7 security coverage, making it a robust choice for various applications.