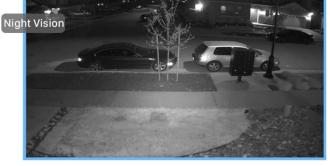

# Image Enhancement: D-WDR, Mirror, Rotate, and Defogging functions

The AirCam BU-240M takes image enhancement seriously, offering a suite of advanced features. Digital-Wide Dynamic Range (D-WDR) balances exposure, ensuring well-lit scenes in challenging lighting conditions. Additionally, it provides the ability to mirror and rotate images as needed, enhancing flexibility in surveillance placement. Furthermore, the integrated Defogging function improves visibility in misty or foggy environments, ensuring that you get clear, detailed footage regardless of adverse weather conditions. These features collectively enhance the camera's performance and its suitability for various monitoring scenarios.

**WDR OFF** 

**WDR ON** 