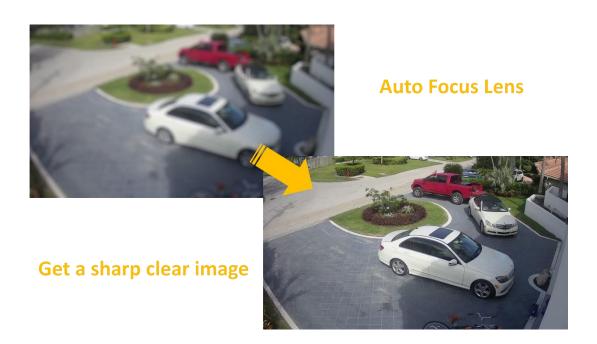

## 2.8-12 mm Motorized Auto focus lens, 4x Optical Zoom

The AirCam BU-240M is equipped with a versatile 2.8-12mm motorized autofocus lens. This feature ensures precise focus adjustments, allowing for sharp and clear imagery without manual intervention. Enjoy effortless control over your surveillance, capturing every detail with ease and accuracy. Zoom in onto points of interest with the 4x Optical zoom.